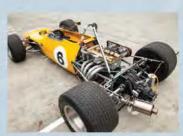

## The Mildren Waggott as driven by Max Stewart

This car is the second most trophied open wheeler racing car in Australia behind that of Frank

Originally built by Bob Britton for Alec Mildren Racing it is without doubt one of Australia's great open wheeler racing car icons.

Included in its history are:-1967 - Max Stewart's first Australian Drivers' Championship

1969 - Australian Formula 2 Championship driven by Max Stewart

1970 - Second in the Australian Drivers' Championships

1970 - Tasman Series

1970 - Australian Formula 2 Championship driven by Max Stewart

1971 - Max won his second Australian Drivers' Championship against the might of the F5000s.

Also raced in the Singapore, Kuala Lumpur and Japan Grands Prix

The Mildren Waggott has gone through a complete and exhausting reconstruction to its original condition from the tube frame up by David Kent. No cost has been spared on this process representing another proud and magnificent historic Australian motor racing car.