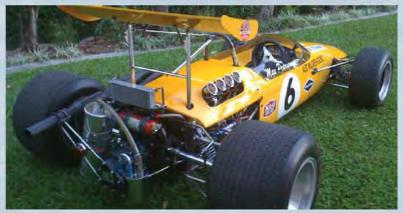

## The Mildren Waggott as driven by Max Stewart

This car is the second most trophied open wheeler racing car in Australia behind that of Frank

Originally built by Bob Britton for Alec Mildren Racing it is without doubt one of Australia's great open wheeler racing car icons.

Included in its history are:-1967 - Max Stewart's first Australian Drivers' Championship

1969 - Australian Formula 2 Championship driven by Max Stewart

1970 - Second in the Australian Drivers' Championships

1970 - Tasman Series

1970 - Australian Formula 2 Championship driven by Max Stewart

1971 - Max won his second Australian Drivers' Championship against the might of the F5000s.

Also raced in the Singapore, Kuala Lumpur and Japan Grands Prix

The Mildren Waggott has gone through a complete and exhausting reconstruction to its original condition from the tube frame up by David Kent. No cost has been spared on this process representing another proud and magnificent historic Australian motor racing car.