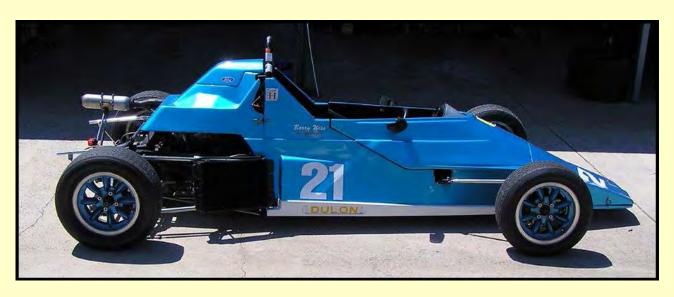

## Cars For Sale

1979 Dulon Formula Ford.

A well known English Formula Ford. Strong motor and good transmission all in good condition. Many spares including body panel, uprights and spare wheels. One set has new Avon tyres. Have all the car's history and log books. A good reliable car \$16000. Call Barry Wise 0415318913 to discuss.