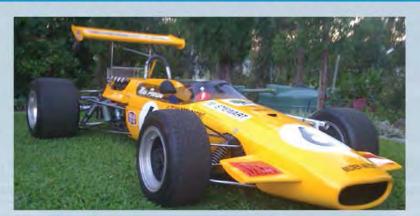

## The Mildren Waggott as driven by Max Stewart

This car is the second most trophied open wheeler racing car in Australia behind that of Frank

Originally built by Bob Britton for Alec Mildren Racing it is without doubt one of Australia's great open wheeler racing car icons.

Included in its history are:-1967 - Max Stewart's first Australian Drivers' Championship

1969 - Australian Formula 2 Championship driven by Max Stewart

1970 - Second in the Australian Drivers' Championships

1970 - Tasman Series

1970 - Australian Formula 2 Championship driven by Max Stewart

1971 - Max won his second Australian Drivers' Championship against the might of the F5000s.

Also raced in the Singapore, Kuala Lumpur and Japan Grands Prix

The Mildren Waggott has gone through a complete and exhausting reconstruction to its original condition from the tube frame up by David Kent. No cost has been spared on this process representing another proud and magnificent historic Australian motor racing car.