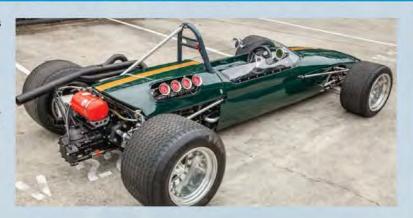

#### Elfin MR5 Formula 5000

This is the Elfin MR5 that was driven by Max Stewart in the later 1972/73 Tasman Series and Australian Drivers Championship

A great car fully rebuilt by Murray Sinclair in Christchurch, New Zealand during 2012-2016 with motors prepared by Rod Collingwood. Maintained in Australia by Alan Matthews and David Kent.

This truly historic car is ready to race with its CAMS 'Gold' Certificate of Description and is priced at \$185,000 to encourage a great opportunity for a new owner/driver as an introduction into F5000. Supplied with two motors (RMG12 and RMG20) and wet weather rims. Plenty of spares available.