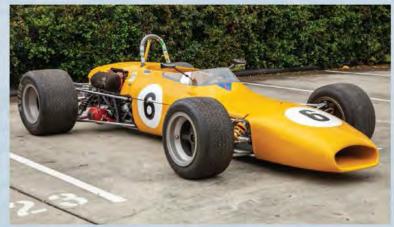

## The Mildren Waggott as driven by Max Stewart

This car is the second most trophied open wheeler racing car in Australia behind that of Frank

Originally built by Bob Britton for Alec Mildren Racing it is without doubt one of Australia's great open wheeler racing car icons.

Included in its history are:-1967 - Max Stewart's first Australian Drivers' Championship

1969 - Australian Formula 2 Championship driven by Max Stewart

1970 - Second in the Australian Drivers' Championships

1970 - Tasman Series

1970 - Australian Formula 2 Championship driven by Max Stewart

1971 - Max won his second Australian Drivers' Championship against the might of the F5000s.

Also raced in the Singapore, Kuala Lumpur and Japan Grands Prix

The Mildren Waggott has gone through a complete and exhausting reconstruction to its original condition from the tube frame up by David Kent. No cost has been spared on this process representing another proud and magnificent historic Australian motor racing car.