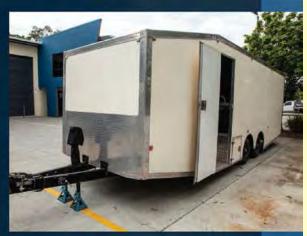

#### **Trailer**

Dual F5000 and/or Brabham BT29 open wheeler transporter/trailer.

Built by Allweld, Maryborough, Qld. this five year old 7.5 metre trailer consists of an all-aluminium frame, body and rear ramp loader.

All electric complete with solar panel, it features an integrated electrical charging facility including an electric rear load door, electric winches and 240v power points.

It also comes with a standby generator, air compressor, "BULL-DOG" hitch height assist and a "HITCH EZE" coupling. With a distributed load capacity of 1-5 tonne it is ready to rock and roll.