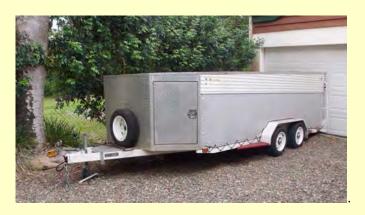

#### **Trailer**

Dual F5000 and/or Brabham BT29 open wheeler transporter/trailer.

Built by Allweld, Maryborough, Qld. this five year old 7.5 metre trailer consists of an all-aluminium frame, body and rear ramp loader.

All electric complete with solar panel, it features an integrated electrical charging facility including an electric rear load door, electric winches and 240v power points.

It also comes with a standby generator, air compressor, "BULL-DOG" hitch height assist and a "HITCH EZE" coupling. With a distributed load capacity of 1-5 tonne it is ready to rock and roll.