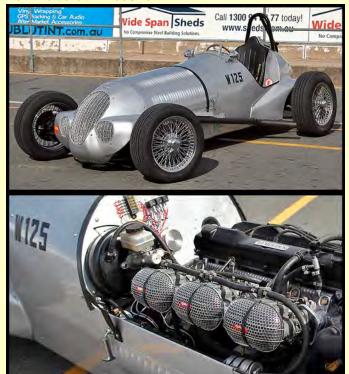

Mercedes W125 1937 recreation. Skyline 6cylinder engine &gearbox. Modified manifold with triple side draught carbys. Space frame chassis, independent suspension. Discs all-round. CAMS log book. 50K ono ring Tom Lane 0412705876