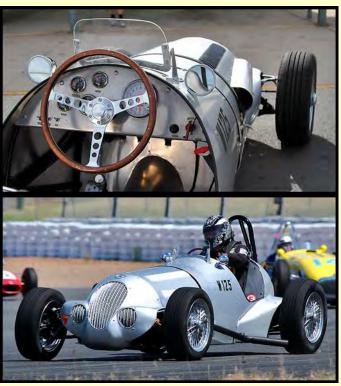

Mercedes W125 1937 recreation. Skyline 6cylinder engine &gearbox. Modified manifold with triple side draught carbys. Space frame chassis, independent suspension. Discs all-round. CAMS log book. 50K ono ring Tom Lane 0412705876