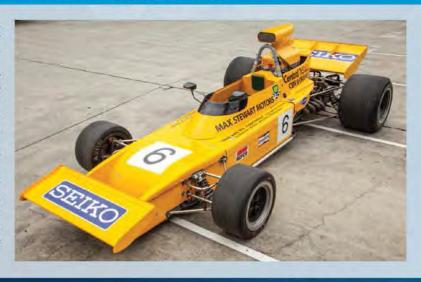

## The Mildren Waggott as driven by Max Stewart

This car is the second most trophied open wheeler racing car in Australia behind that of Frank

Originally built by Bob Britton for Alec Mildren Racing it is without doubt one of Australia's great open wheeler racing car icons.

Included in its history are:-1967 - Max Stewart's first Australian Drivers' Championship

1969 - Australian Formula 2 Championship driven by Max Stewart

1970 - Second in the Australian Drivers' Championships

1970 - Tasman Series

1970 - Australian Formula 2 Championship driven by Max Stewart

1971 - Max won his second Australian Drivers' Championship against the might of the F5000s.

Also raced in the Singapore, Kuala Lumpur and Japan Grands Prix

The Mildren Waggott has gone through a complete and exhausting reconstruction to its original condition from the tube frame up by David Kent. No cost has been spared on this process representing another proud and magnificent historic Australian motor racing car.